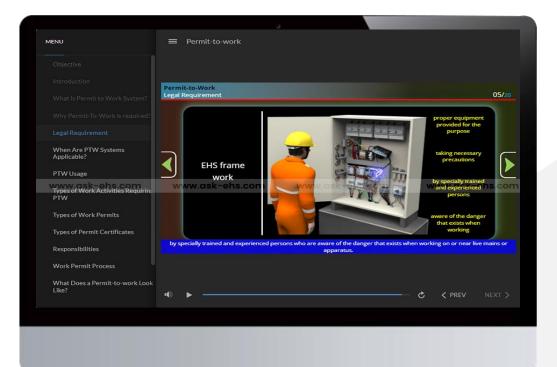

## **SHORTLISTED APPLICATIONS**

- Work at Height Standard (Fall Prevention)
- Confined Space Entry
- Electrical Safety
- LOTOTO (Isolation)
- Machine Guarding
- Defensive Driving